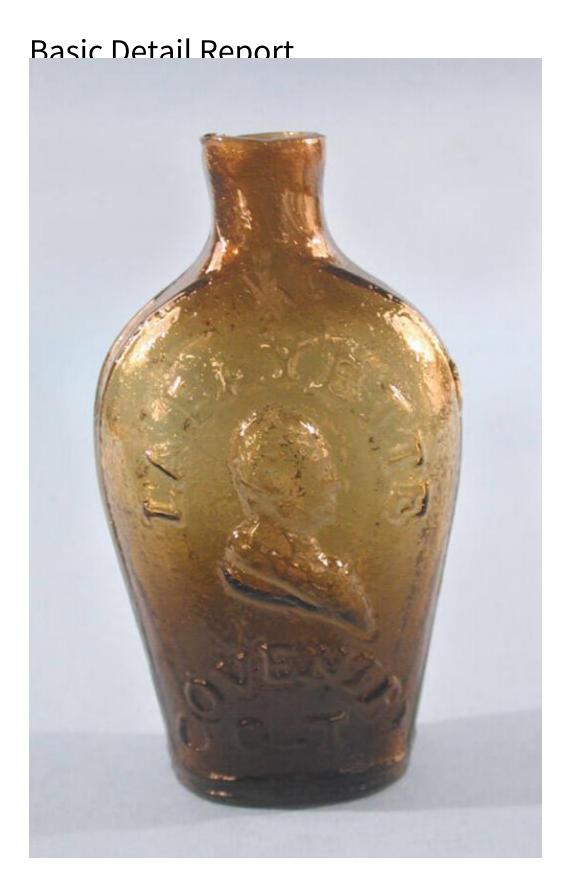

## **Basic Detail Report**

Medium Mold-blown olive-amber glass

Description Figured-flask made of mold-blown olive-amber glass. The figured flask has a plain lip, a short cylindrical neck, rounded shoulders that curve down to tapered sides, a flattened body, and a smoothed pontil mark and a shallow kick on the bottom. Both sides of the flask have different raised decoration. On one side is the raised profile bust of a man, facing right, below the arched name, "LAFAYETTE". Below the profile is the raised arched word, "COVENTRY" over, "C-T". On the opposite side are nine raised stars above a raised oval containing a pointed cap on a vertical stick. Below the oval are the letters, "S & S". The bottom edge of the figured flask has a ring of light scratches.