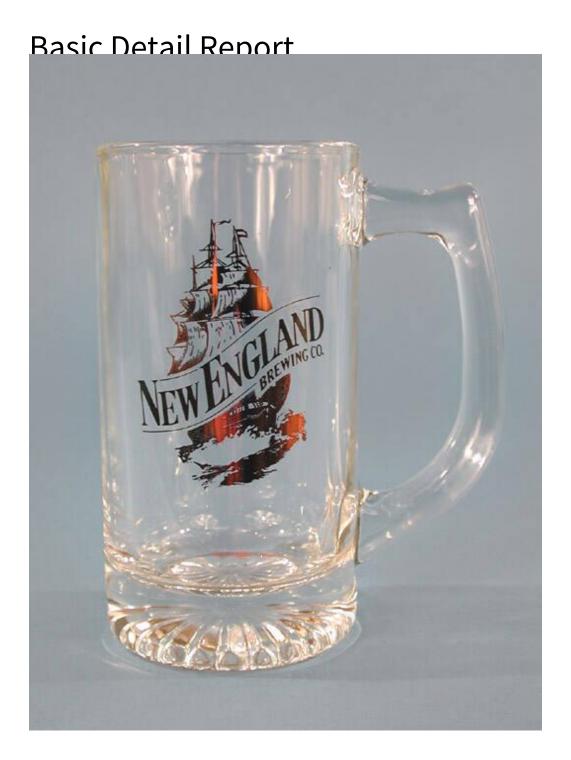

## Title Mug

Date 1989-1993

Primary Maker The New England Brewing Co.

Medium Pressed colorless glass with enamel and metallic decoration

Description Pressed colorless glass mug with printed black and copper metallic

decoration. The mug is cylindrical and has a thick bottom with an impressed star

## **Basic Detail Report**

pattern on the underside. To one side, an angular handle connects to just below the rim and just above the bottom. To the left of the handle is a printed design of a three-masted sailing ship on the ocean, printed in a copper metallic enamel.

Superimposed over the ship is a black enamel banner that reads "NEW ENGLAND" with "BREWING CO." written in smaller letters to the lower right of the banner.

Dimensions Primary Dimensions (height x width including handle x depth):  $5\,1/2$  x  $4\,5/8$  x  $2\,7/8$ in. (14 x 11.7 x 7.3cm)