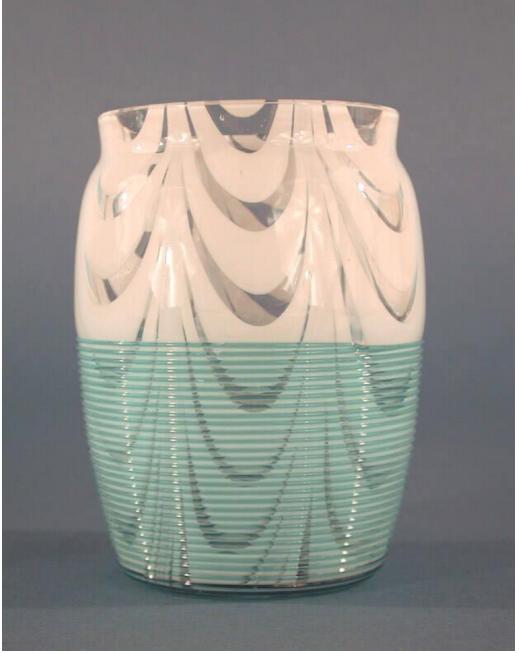

## **Title Vase**

Date 1880-1900

Primary Maker Chase family

Medium Blown opaque, colorless, and blue glass

Description Vase made of blown opaque, colorless, and blue glass. The vase has

a wide, plain, cut rim, a short cylindrical neck, a barrel-shaped body, and a flat

## **Basic Detail Report**

bottom. The body of the vase, made of colorless glass, is decorated with

concentric loops of opaque white glass that begin at the rim and extend down

the sides. The lower half of the vase is decorated with a thin string of

mechanically threaded teal blue glass that spirals down the sides and onto the

bottom of the vase.

Dimensions Primary Dimensions (height x diameter): 4 3/4 x 2 7/8in. (12.1 x 7.3

cm)