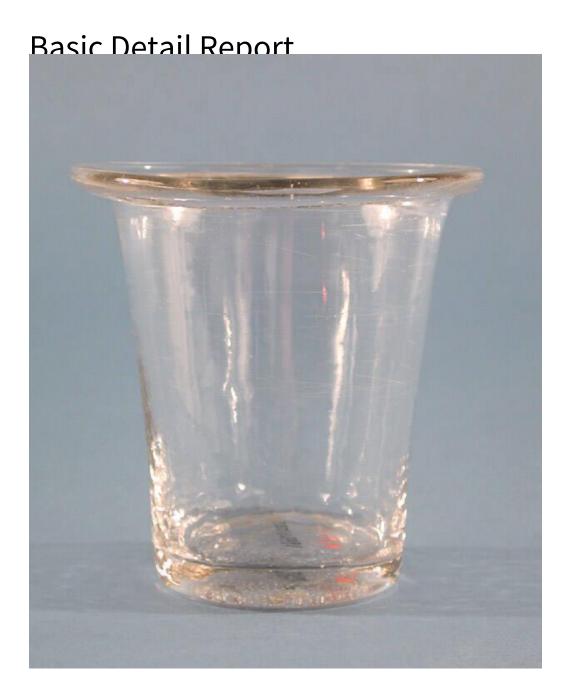

## **Basic Detail Report**

Description Pair of preserve glasses made of blown colorless lead glass with a light grey tint. Each glass has a flared, folded rim, tapered sides, and a shallow kick on the bottom. Each of the glasses are a slightly different size. Kick: An indentation in the bottom of a drinking glass, bottle, or other glass object.