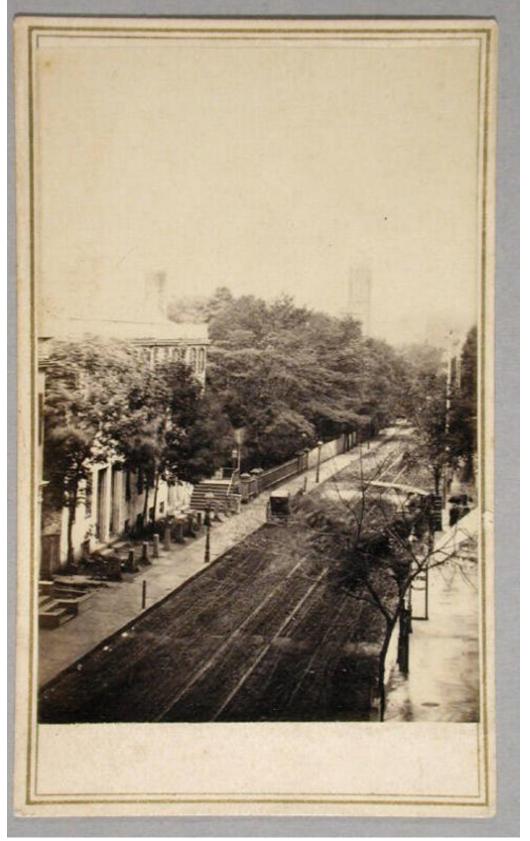

## **Basic Detail Report**

Primary Maker N.A. & R.A. Moore

Medium Photography; albumen print on paper Description A city street is seen from an elevated viewpoint. Lamp posts and hitching posts line the broad, paved sidewalks. A sign is partially visible at the right. Many of the buildings lining the street are partially hidden by leafy trees. A horse-drawn vehicle is in the background. A Gothic church tower is in the distance, above the treetops. Dimensions Primary Dimensions (image height x width): 3 7/16 x 2 3/16in. (8.7 x 5.6cm) Sheet (height x width): 3 7/16 x 2 3/16in. (8.7 x 5.6cm) Mount (height x width): 4 x 2 3/8in. (10.2 x 6cm)