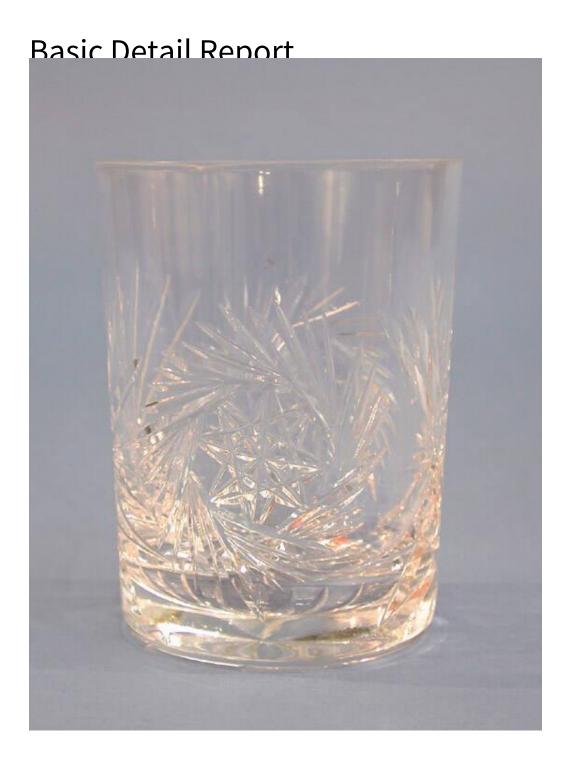

## **Title Tumbler**

Date 1890-1910

Primary Maker Brockway family

Medium Mold-blown and cut colorless lead glass

Description Mold-blown and cut colorless lead glass tumbler with cylindrical

sides and a thick bottom. The tumbler has a cut sunburst on the bottom and two

## **Basic Detail Report**

types of decoration on the sides. The cut decoration on the side alternates

between an eight-pointed star surrounded by a wreath, and a triangle with

seven rays coming out of the top. There are several areas of light wear on the

bottom of the tumbler, between the rays of the sunburst.

Dimensions Primary Dimensions (height x diameter): 3 5/8 x 2 3/4in. (9.2 x 7cm)