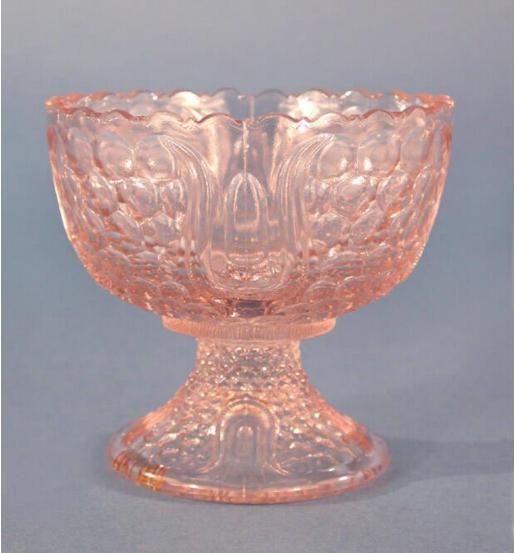

## Title Sugar Bowl or Doll's Punch Bowl

Date 1890-1910

Primary Maker Unknown

Medium Pressed glass with a pink tint

Description Sugar bowl or doll's punch bowl made of pressed glass with a pink tint. The bowl has a scalloped rim and straight then sloping sides that form a bowl, all on a flared, circular foot. A pressed pattern is found on the outside of the bowl, consisting of four evenly-spaced abstract tulips with a pattern of graduated hexagons, or honeycombs, between each tulip. The same pressed

## **Basic Detail Report**

pattern is found on the foot, although the tulips are inverted around the rim of

the foot. There are four molded seams on the outside of the sugar bowl / punch

bowl.

Dimensions Primary Dimensions (height x diameter): 4 x 4 3/8in. (10.2 x 11.1cm)