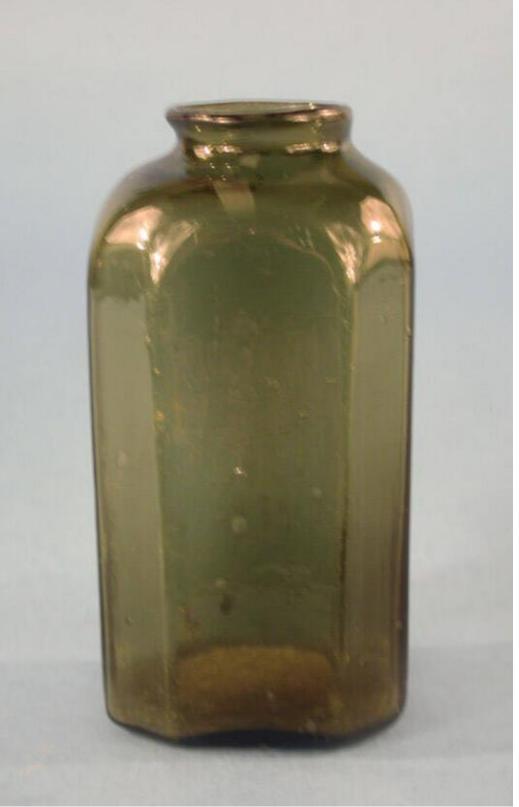

## **Basic Detail Report**

Primary Maker Unknown

Medium Mold-blown olive-green glass

Description Mold-blown olive-green glass snuff bottle with a slightly flared rim, a narrower neck, rounded shoulders, a square body with canted corners, and a pontil mark on the flat bottom. The glass has air bubbles and seeds, or areas of unvitrified matter. One side of the bottle has a vertically-oriented hairline crack. The bottom has a ring of light scratches and wear near the edge. The corners and sides of the snuff bottle are also worn and scratched. Dimensions Primary Dimensions (height x width x depth): 3 7/8 x 2 x 2in. (9.8 x 5.1 cm, 2in.)