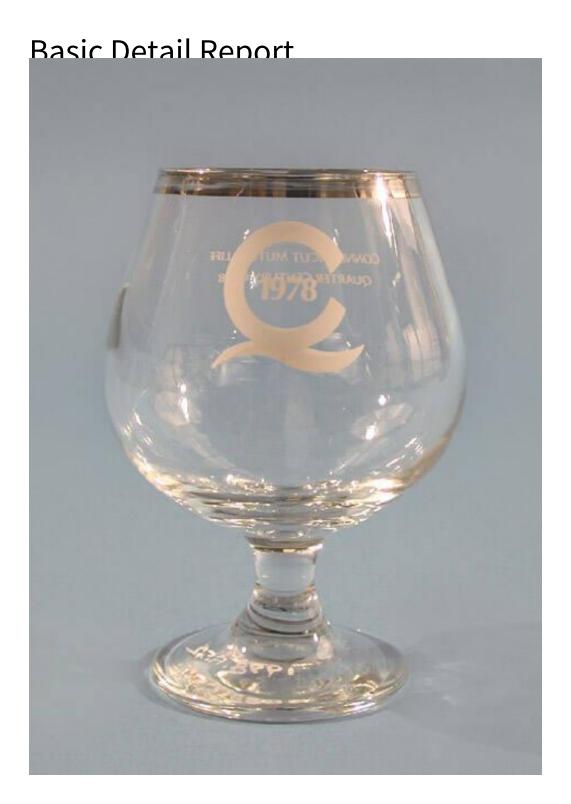

## **Basic Detail Report**

Description Snifter made of blown colorless glass. The snifter has a plain rim, a pear-shaped body supported by a short stem, and a round foot. There is a band of silver circling the rim. On one side of the snifter, just below the band of silver, is a "C" printed in white enamel, with a curving line just below. The date "1978" is inside the "C". On the opposite side of the snifter are the white enamel words, "CONNECTICUT MUTUAL LIFE/ QUARTER CENTURY CLUB", also printed in white enamel. A good portion of the silver at the rim has worn off, especially in the middle of the band.