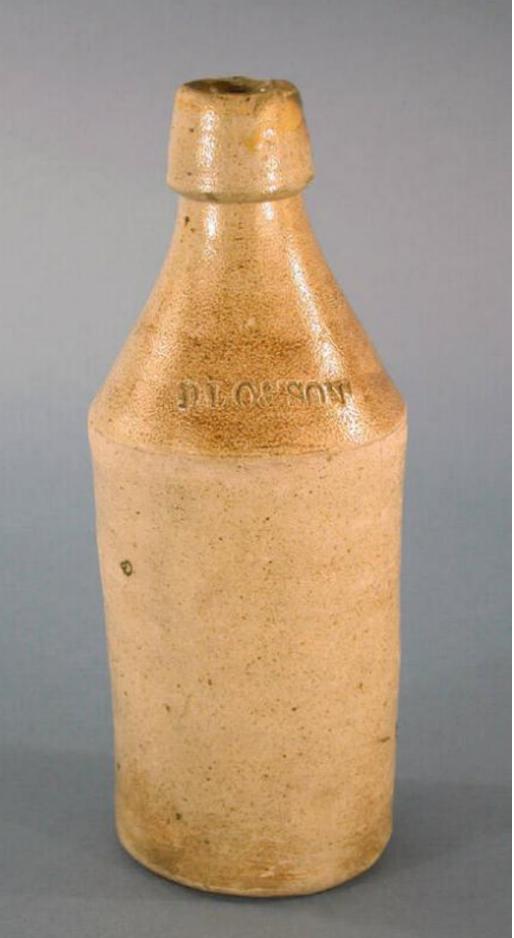

## Title Bottle

Date 1860-1880

Primary Maker D L O & Son

Medium Wheel-thrown stoneware with a salt glaze and slip glaze Description Buff-colored stoneware bottle with a inverted conical rim and shoulder, a cylindrical body, and a flat bottom. The bottle is glazed on the exterior with a salt glaze and on the interior with a brown slip glaze, or Albanytype glaze. The mark "D L O & SON" is impressed on one side of the bottle, just above the shoulder. Some areas of the glaze are crazing or are a light brown color. There are two small chips and one larger area of chips in the rim. Dimensions Primary Dimensions (height x diameter): 10 x 3 5/8in. (25.4 x 9.2cm)