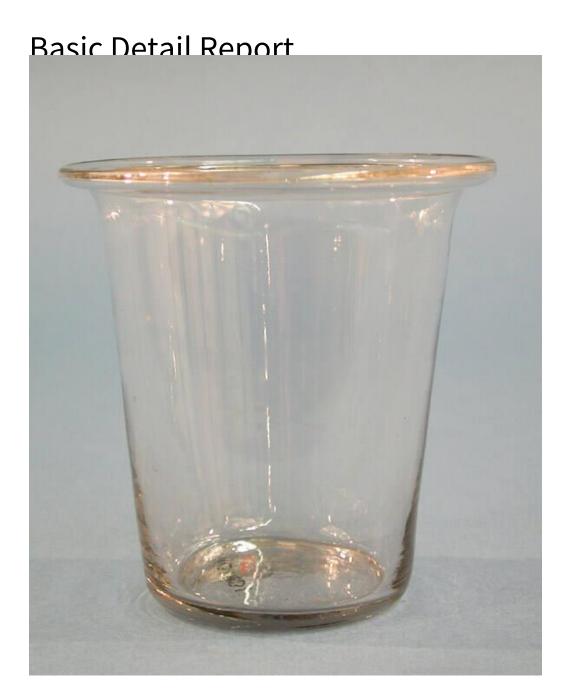

## **Title Preserve Glasses**

Date 1840-1880

Primary Maker Unknown

Medium Blown colorless lead glass

Description Pair of preserve glasses made of blown colorless lead glass. Each glass has a flared, folded rim, tapered sides, and a shallow kick on the bottom.

The glasses are of a slightly different size. Glass .1 has a light grey tint, while .2

## **Basic Detail Report**

has a light green tint. Each has a ring of light wear and scratches around the

edge of the bottom. Glass .2 has additional wear all over the interior surface.

Kick: An indentation in the bottom of a drinking glass, bottle, or other glass