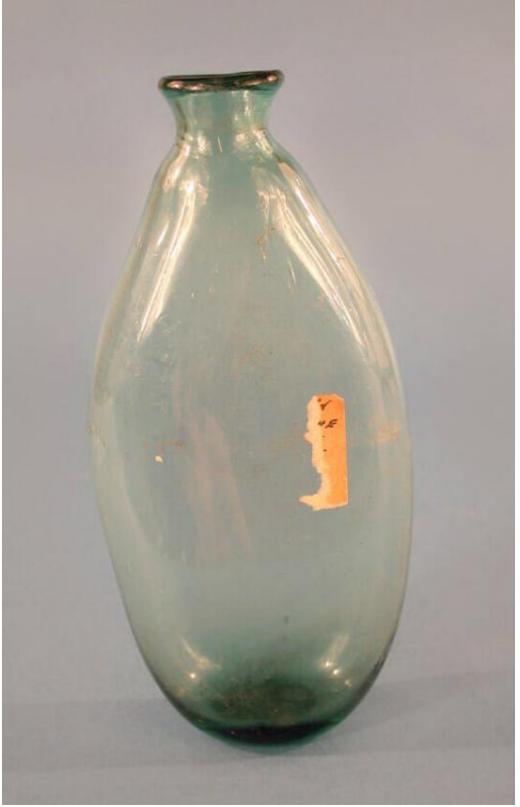

## Medium Blown aquamarine glass

Description Flask made of blown aquamarine glass. The flask has a plain rim and a slightly tapered neck, a flat, pointed, ovoid shape, and a pontil mark on the narrow bottom. The flask does not stand upright. One side of the flask has the remnants of the right edge of a rectangular paper label. Some writing in black ink is visible, but only the letter "E" is legible. There are many scratches on the opposite side of the flask from the label, and on the bottom, around the pontil mark.