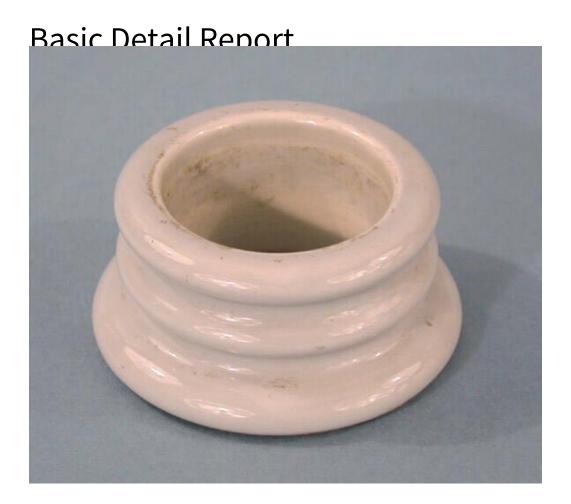

## **Title Lighter**

Date about 1960

Primary Maker The Hartford Faience Co.

Medium Mold-formed porcelain with a grey glaze

Description Short, round porcelain lighter with an opaque grey glaze, intended to hold a now missing brass lighting mechanism. The holder is a round, hollow, porcelain column with horizontally ribbed sides. The glaze covers about half of the inside of the lighter, revealing the white porcelain below. A circular piece of leather is attached to the bottom of the lighter holder. A few spots of an unknown light brown substance have adhered to the top and inside of the lighter.