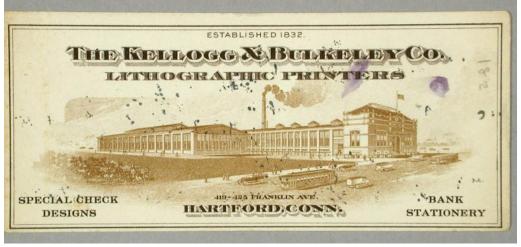

## Title The Kellogg & Bulkeley Co., Lithographic Printers.

Date about 1935

Primary Maker Kellogg & Bulkeley

Medium Lithography; brown and tan printer's inks on wove paper

Description Smoke issues from the smokestack of a large industrial building. An American flag flies over the front section, which appears to be of brick. A sign on the roof reads: "THE KELLOGG & BULKELEY CO. / LITHOGRAPHERS." Trolley cars, trucks, and automobiles are in the street at the right. Men walk on the sidewalks. Dimensions Primary Dimensions (image height x width):  $1\,9/16\,x\,5\,1/2$  in. (4 x 14cm) Sheet (height x width):  $2\,3/4\,x\,6\,3/8$  in. (7 x 16.2cm)