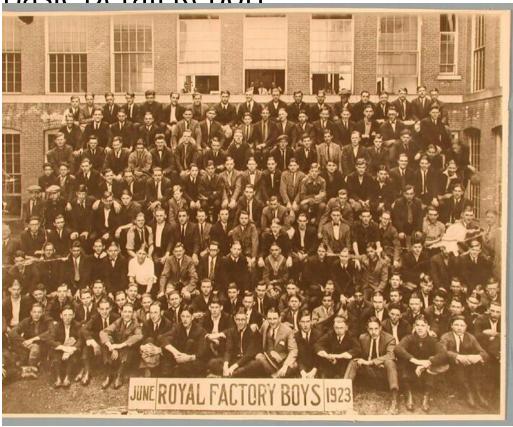

## **Title Royal Factory Boys**

Date 1923

Primary Maker Unknown

Medium Photography; gelatin silver print on paper

Description A large group of boys and young men are seated in vertical rows, apparently on bleachers, in front of a brick factory building. Some wear suits and neckties; some wear shirts, jackets, jerseys, or sweaters. Several wear eyeglasses. A few wear vests. Several wear or hold caps. A sign in the foreground reads: "JUNE - ROYAL FACTORY BOYS - 1923". Additional men are visible through the open windows of the factory in the background.