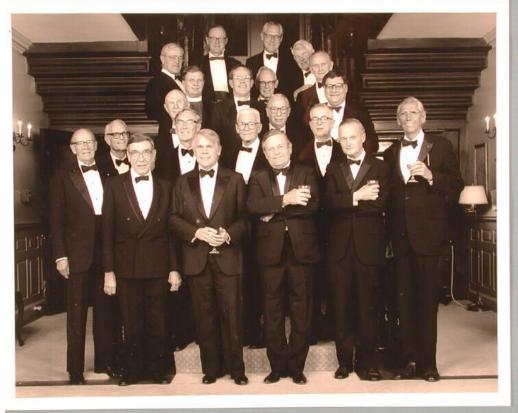

## Title Members of the Twilight Club

Date about 1990

Primary Maker Marna G. Clarke

Medium Photography; gelatin silver print on paper Description A group portrait of twenty-one men. They stand on steps in the interior of a paneled room. Some are elderly. All are dressed formally in evening wear, consisting of black bow ties, white shirts, black jackets, pants, and shoes. Some wear eyeglasses. Several hold highball glasses or wine glasses. Some are smiling. An electric floor lamp and electric candle sconces are in the background. Dimensions Primary Dimensions (image height x width): 7 3/8 x 9 3/8in. (18.7 x 23.8cm) Sheet (height x width): 8 x 10in. (20.3 x 25.4cm)