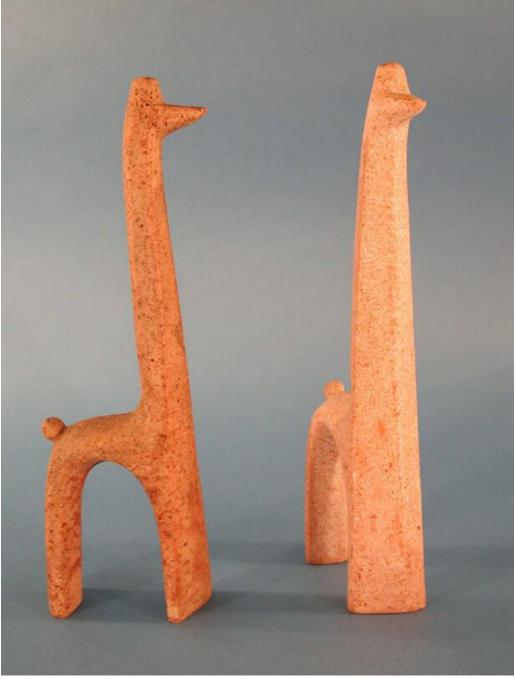

## **Title Poodles**

Date 1930-1940s

Primary Maker Luman Pierre Kelsey

Medium Cast artificial stone

Description Pair of sculptures made of solid pink or light reddish-brown "cast

stone," an artificial stone material composed of lime and a polyester binder,

## **Basic Detail Report**

that was cast in a mold. The abstract, elongated sculptures each consist of a

short, triangular head, long neck, arched, long legs, and a nearly spherical tail.

The surface of each sculpture is smooth, but pitted. Each sculpture is nearly

identical, with only slight differences in color.

Dimensions Primary Dimensions (height x width x depth): 14 x 3 7/8 x 2in. (35.6 x

9.8 x 5.1cm)