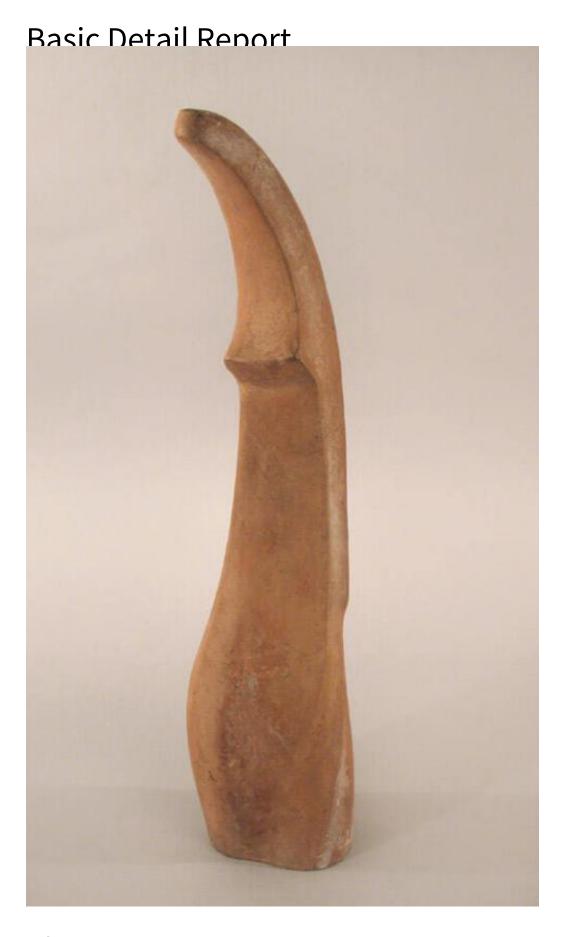

## **Basic Detail Report**

Date 1930-1940s

Primary Maker Luman Pierre Kelsey

Medium Cast artificial stone

Description Sculpture made of hollow reddish-brown "cast stone," an artificial stone material made of lime and a polyester binder, that was cast in a mold. The abstract, elongated female figure has a narrow, curved top that swells gradually to the bottom of the sculpture. The sculpture has no prominent features other than breasts, located about one-third of the way down the sculpture. The surface of the sculpture has some pitting. A tape label is adhered to the outside of the sculpture, near the bottom. "EVE/ LuMAN P. Kelsey" is hand-written in pencil on the tape.

Dimensions Primary Dimensions (height x width x depth): 17 3/4 x 4 x 2 3/4in. (45.1 x 10.2 x 7cm)