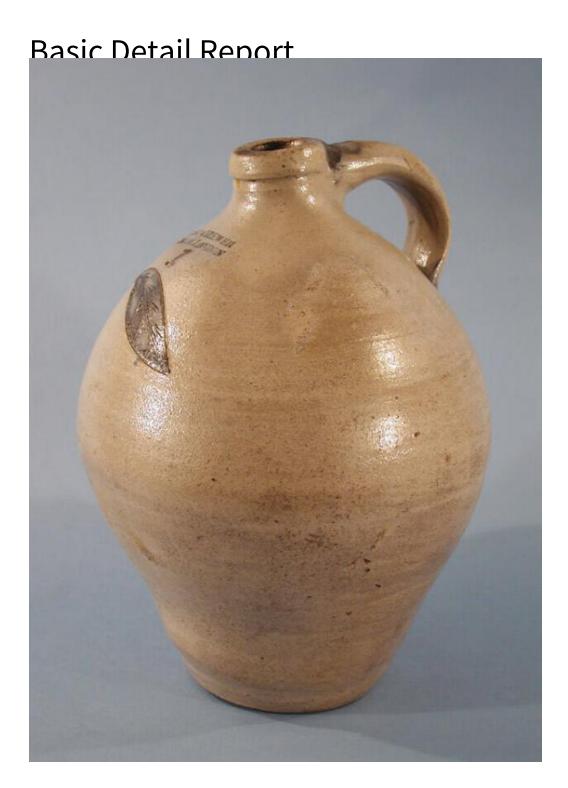

Title Jug

Date 1828-1830

Primary Maker S. T. Brewer

Medium Wheel-thrown salt-glazed stoneware with cobalt blue decoration

## **Basic Detail Report**

Description Round, grey, ovoid salt-glazed stoneware jug with a wide band, or collar, at the rim. A pulled strap handle connects the neck of the jug to the shoulder. Opposite the strap is the only decoration on the jug. It consists of a stamped maker's mark of "S\*T Brewer/ NEW.LONDON/" over a large number "1". Below this is an incised, sinuous, curved leaf. Cobalt blue has been applied to the leaf and both ends of the handle. An orange paper tag attached to the base of the handle, reads, "JUG/ STEPHEN/ BREWER/ CAT #82". The remnants of four spots of white wax are adhered to the bottom of the jug. There is one chip at the foot of the jug.

Dimensions Primary Dimensions (height x diameter): 10 1/2 x 7 13/16in. (26.7 x 19.8cm)