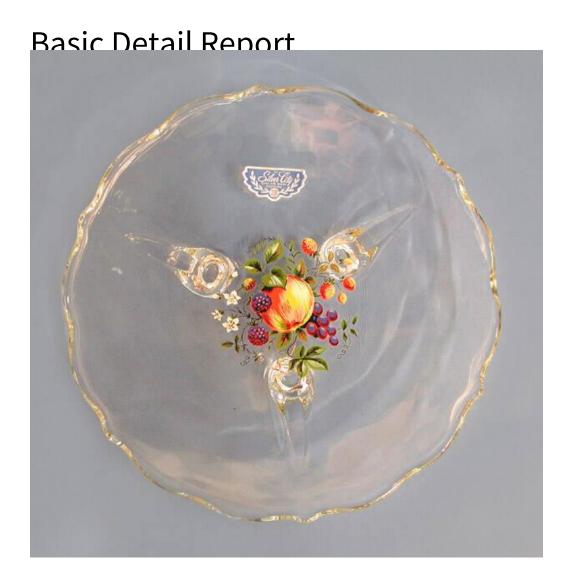

## **Title Stand**

Date about 1940

Primary Maker Silver City Glass Co.

Medium Pressed colorless glass with a polychrome transfer design

Description Pressed colorless glass stand consisting of a glass tray on three glass legs. The tray has an undulating, round edge and a shallow, rounded surface.

Each of the three legs has a radiating tail of glass connecting it to the surface of the tray. The stand is decorated on the top surface with a colorful transfer design showing a cluster of fruit: one peach, blackberries, strawberries, and bluberries, in a cluster of green leaves, vines, and small white flowers. A small

## **Basic Detail Report**

wreath, with raised silver words and designs on a field of blue. The sticker reads,

sticker is adhered to the top of the stand. The sticker is shaped like a half-

"BY/ Silver City/ GIFTS FOR EVERY/ OCCASION". Beneath this are raised silver

olive branches on either side of a small silver circle containing the words,

"SILVER/ CITY/ GLASS/ CO" in blue letters.

Dimensions Primary Dimensions (height x diameter): 1 3/8 x 7 1/2in. (3.5 x 19.1

cm)