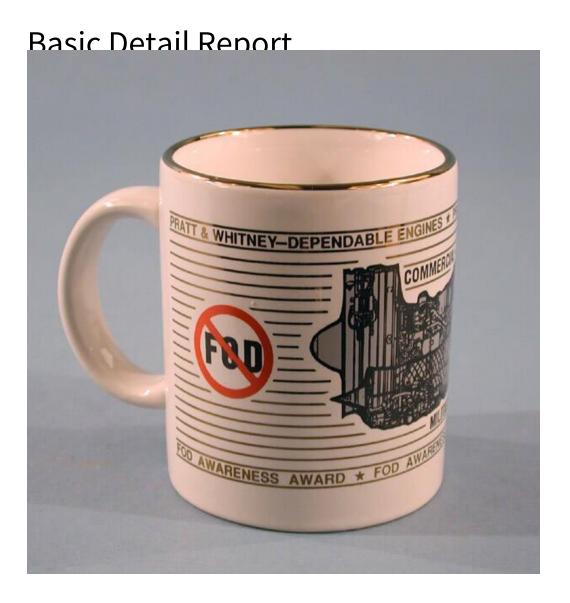

## Title Mug

Date about 1990

Primary Maker Pratt & Whitney Aircraft Company

Medium Mechanically-molded stoneware with gilding and black, grey, and red enamels

Description Cylindrical, white stoneware mug with overglaze gilding and printed enamel decoration in black, grey, and red. The mug has a gilded rim, and the following words printed in gilding between two gilded lines just below the rim: "PRATT & WHITNEY-DEPENDABLE ENGINES \* PRATT & WHITNEY-DEPENDABLE ENGINES \* DEPENDABLE E

## **Basic Detail Report**

gilded lines with the following words in gilding between: "FOD AWARENESS AWARD \* FOD AWARENESS AWARD \* FOD AWARENESS AWARD". The parallel gilded lines are interrupted in three areas by two different designs. The primary design, found opposite the handle, shows a complex machine printed in black and grey enamel. It is surrounded by the words "COMMERCIAL", "SPACE", and "MILITARY". On either side of this design, are the same design. This consists of the letters "FOD" printed in black inside a red circle with a line through it. Dimensions Primary Dimensions (height x width including handle x depth):  $3\ 3/4\ x\ 5\ x\ 3\ 1/8$  in.  $(9.5\ x\ 12.7\ x\ 7.9$ cm)