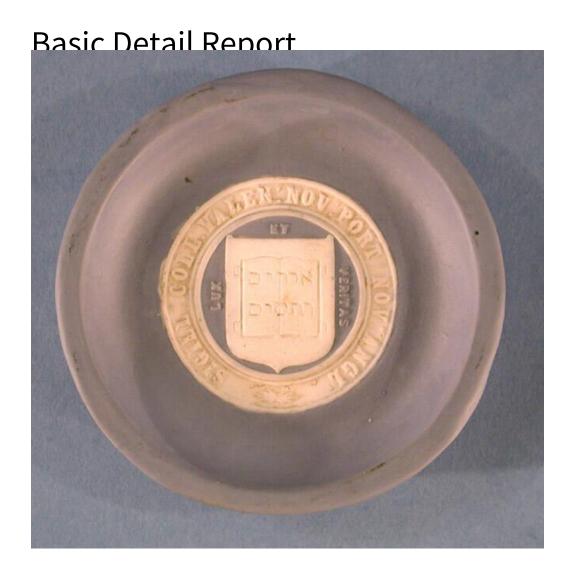

## Title Ashtray or Pin Tray

Date 1915-1930

Primary Maker The Hartford Faience Co.

Medium Cast blue and white porcelain

Description Round, shallow ashtray or pin tray of blue and white porcelain bearing the seal of Yale University. The tray consists of a solid blue porcelain base with raised white porcelain motifs. The seal consists of a white open book superimposed over a shield. Unknown Hebrew words are impressed on the book, while the latin words "LUX ET VERITAS" surround the shield in raised blue letters. The shield and words are surrounded by a white border with the words,

## **Basic Detail Report**

"SIGILL: COLL: YALEN: NOV: PORT: NOV: ANGL". This is surrounded by the

blue porcelain that forms the rest of the tray. The porcelain curves upward to

form a shallow rim. There are light scratches on the bottom of the tray.