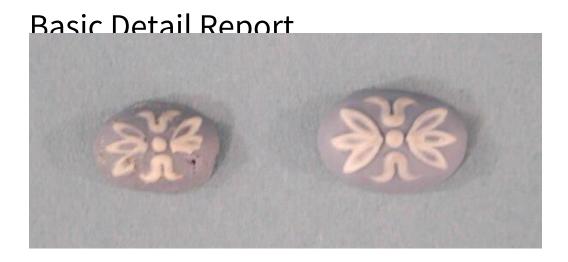

## **Title Cameos**

Date about 1910

Primary Maker The Hartford Faience Co.

Medium Cast blue and white porcelain

Description Group of five small, oval, porcelain cameos with white relief decoration on a domed blue background. The white raised decoration consists of a small circle surrounded by four groups of stylized floral embellishments. At either end of the oval are three petals, while the outline of a tulip is located on the shorter sides. Cameo .20 is smaller than the others, is not as well made, and has a few spots of an unknown substance adhered to the top.