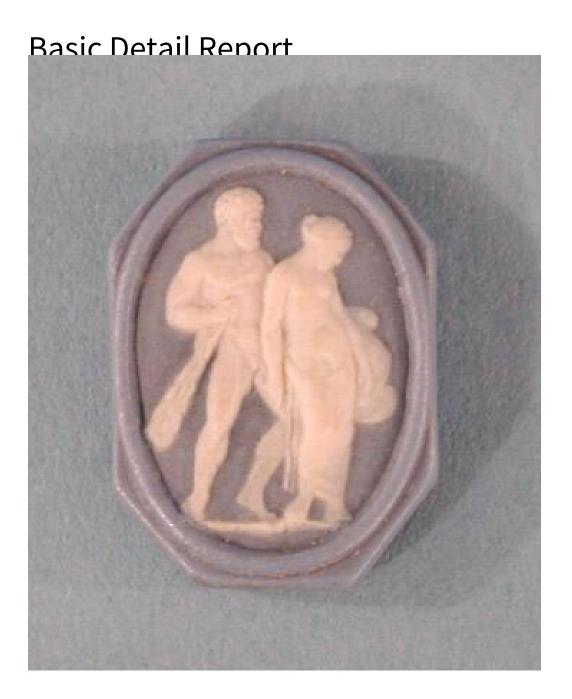

## **Title Cameo**

Date about 1910

Primary Maker The Hartford Faience Co.

Medium Cast blue and white porcelain

Description Oval, porcelain cameo with a raised white decoration. The raised decoration shows two figures, a man on the left, and a woman on the right. The man has short, curly hair, a beard, and a well-muscled torso. He is holding a club

## **Basic Detail Report**

in his right hand. To his left, the viewer's right, the female figure stands, with her head slightly bowed. She is wearing classical Grecian costume below the waist and possibly holds a shield in her left hand. The two figures are surrounded by a raised blue oval. The edges of the cameo, around the oval, are octagonal. Dimensions Primary Dimensions (height x width):  $7/8 \times 3/4$ in.  $(2.2 \times 1.9 \text{cm})$