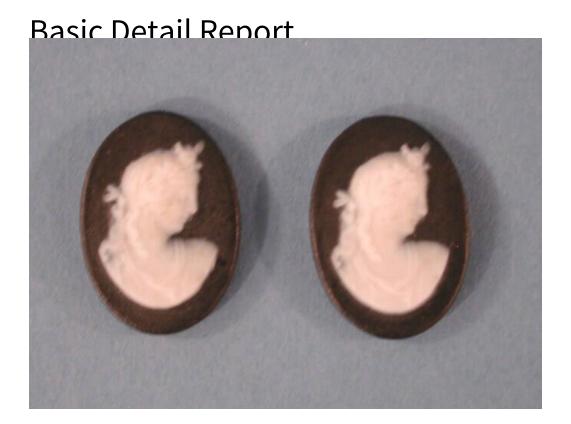

## **Title Cameos**

Date about 1910

Primary Maker The Hartford Faience Co.

Medium Cast black and white porcelain

Description Pair of cameos consisting of white raised porcelain decoration on a black porcelain background. The white decoration shows the bust of a woman in profile, facing to the right. She has a wreath of flowers in her hair, and her head is tilted down slightly. Her shoulders are covered in a draped material, probably inspired by Grecian costume.