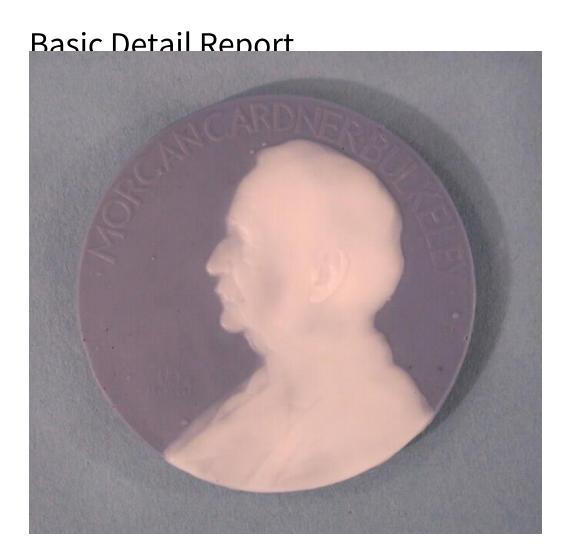

## **Title Cameo**

Date 1916-1922

Primary Maker The Hartford Faience Co.

Medium Cast blue and white porcelain

Description Round, flat cameo with a blue porcelain background and a raised porcelain profile of an older man. The man is wearing a suit and tie, he has a moustache, and he is facing left. Above him is the name "MORGAN.GARDNER.

BULKELEY" in raised blue letters. To the left of the man is a small, slightly raised circle with the letters "JR" inside and the Roman numeral date "MCMXVI" (1916) below. The back of the cameo is plain, but there are a number of small holes in the porcelain, probably the result of bubbles in the material during manufacture.