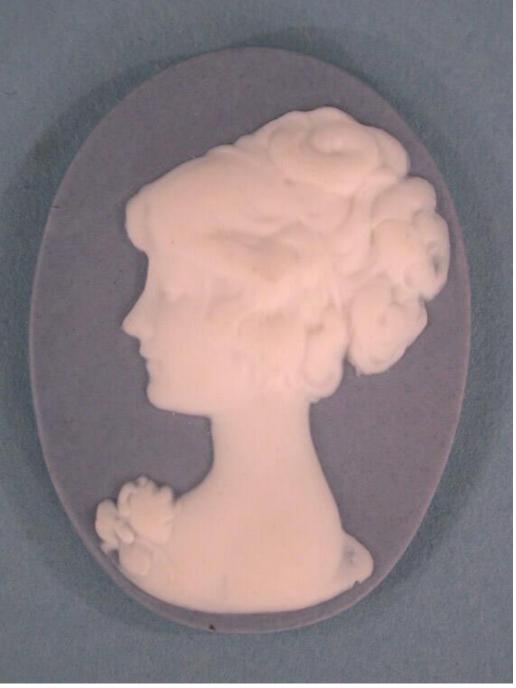

## **Basic Detail Report**

Description Small, oval cameo with a blue porcelain background and raised white porcelain decoration. The raised decoration shows the profile of a woman with upswept hair facing left. Her eyes are closed, her shoulders are bare, and she is wearing an outfit with a ruffled, or floral, neckline. On the back of the cameo, "HartFord/ Porcelain Cameo" is inscribed by hand. Dimensions Primary Dimensions (height x width): 1 11/16 x 1 1/4in. (4.3 x 3.2cm)