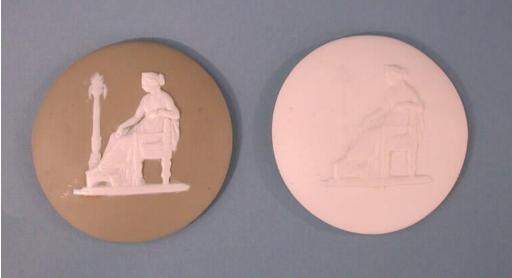

## **Title Cameos**

Date about 1910

Primary Maker The Hartford Faience Co.

Medium Cameo (.7): Cast white porcelain. Cameo (.8): Cast white and green porcelain.

Description Pair of round porcelain cameos, one with a white background and white raised decoration (.7), and one with a green background and white raised decoration (.8). The raised decoration shows a woman wearing a draped Grecian-style dress sitting on an armchair with a straight back and turned legs. She and the chair are facing left. Her left arm is folded up to rest on the back of the chair, while her right arm stretches forward to rest on her knee. Her feet are resting on a footstool. Behind her is a tall, columnar torchere, with a flame rising out of the top.