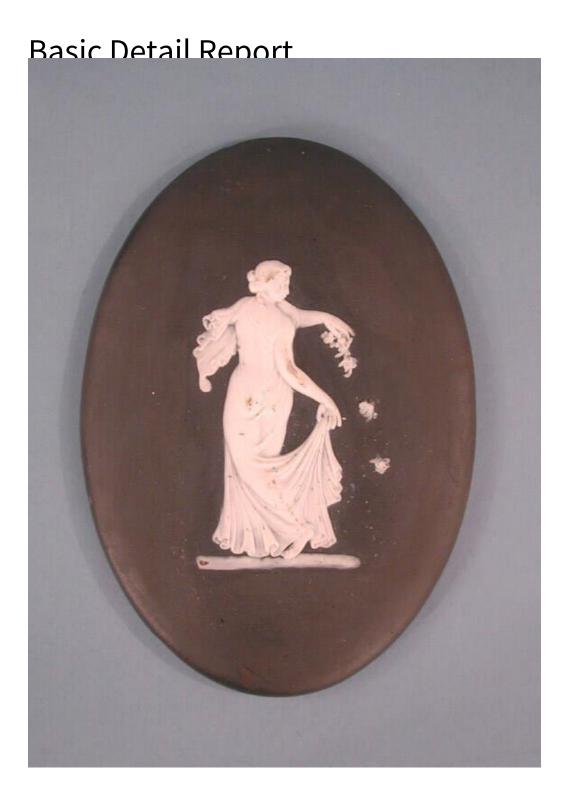

## **Basic Detail Report**

Description Large, decorative, oval cameo made of a dark green porcelain background with white porcelain relief decoration. The relief decoration consists of a woman dressed in clingy, Grecian-inspired costume walking away from the viewer. She holds the hem of her dress in her right hand, while her left hand reaches around in front of her body to the right side of the raised decoration. She holds several flowers in her left hand which she is slowly dropping. Several flowers are still in her hand, but two are falling to the ground. Her head is visible in profile as it faces to the right. The top surface of the cameo has several light scratches around the edges. Additionally, the white porcelain has accumulated dirt on the highest raised portions. The back of the cameo is smooth, and bears the inscription "Hartford/ Porcelain Cameo".