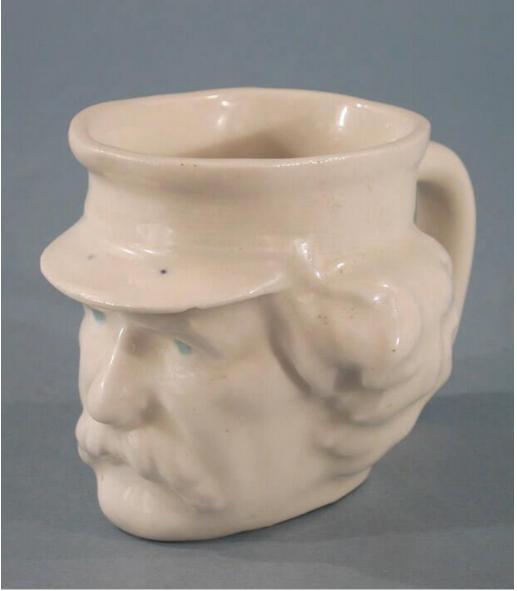

## Title Mug

Date about 1915

Primary Maker Giffen True Porcelain

Medium Cast porcelain with a clear glaze and underglaze blue decoration Description White, porcelain mug in the shape of a man's head. The man has curly hair, bushy eyebrows, a moustache, and underglaze blue eyes. He is wearing a cap, the sides of which form the rim of the mug. The handle is located in the back of the man's head. Raised lettering on the bottom of the mug reads,

## **Basic Detail Report**

"GIFFEN TRUE PORCELAIN/ MARK TWAIN/ DINE-DANCE/ HARTFORD/ F. SOLDATE-

PRES". There are two blue dots on the cap and one small air bubble in the man's

chin. Small air bubbles are located wherever the glaze is thickest. These were

formed at the time of manufacture.

Dimensions Primary Dimensions (height x width x depth): 37/8 x 51/4 x 23/4in.

(9.8 x 13.3 x 7cm)