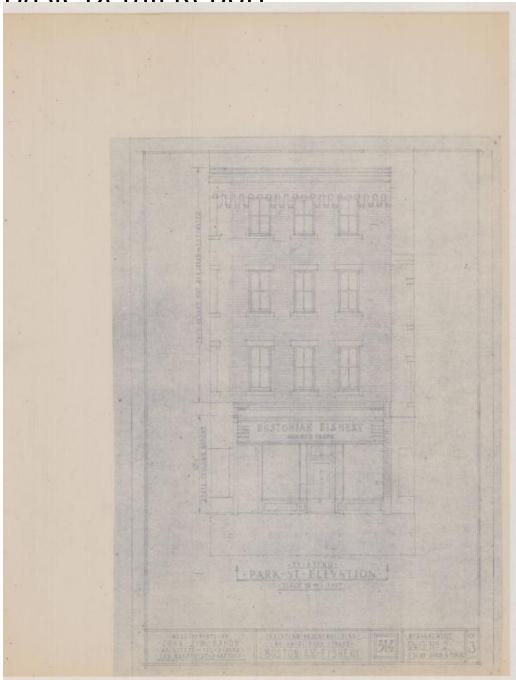

## Title Bostonian Fish Market, Hartford

Date 1949

Primary Maker John J. McMahon

Medium Drawings, blueprints; pencil on paper, cyanotype on paper

Description Drawings include plans of existing store floor plan and elevation of

Park Street side. Plans include Demonte Estate property, Park Street front, list of

## **Basic Detail Report**

measurement drawings, key to numbers (which are located on plan of display cases and shelves), entrance ceiling fixture, cash register and safe. Elevation shows four story, three bay row house with plate windows on store entrance. Upper windows are two-over-two double hung sash with flat lintels and sills. There are estimated measurements of top three floors. The roof features a bracketed overhang. Scale for drawings is 1/4" = 1'0".