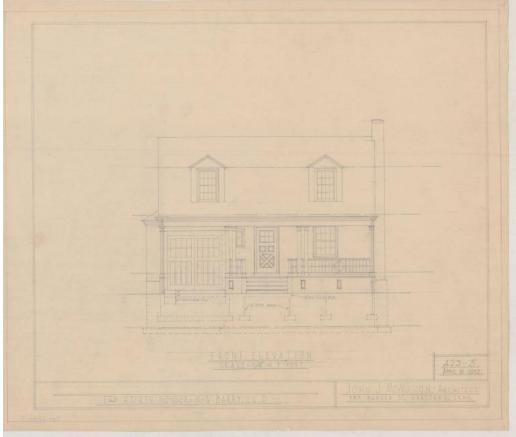

## Title St. Augustine Church Prize Raffle House

Date 1937

Primary Maker John J. McMahon

Medium Drawings; pencil on paper

Description Drawings include plan for plot and elevation of front. Plans include north line, south line, property line, present sidewalk, veranda line, building line, horse and compass. Elevation shows two bay, 1 1/2 story house with front porch. It features a side gable roof with dormers, a garage and chimney. The windows are eight over eight double hung sash. Scale for drawings is 1/4" = 1'0". Dimensions Sheet (height x width): 15 3/4 x 18 3/4in. (40 x 47.6cm)