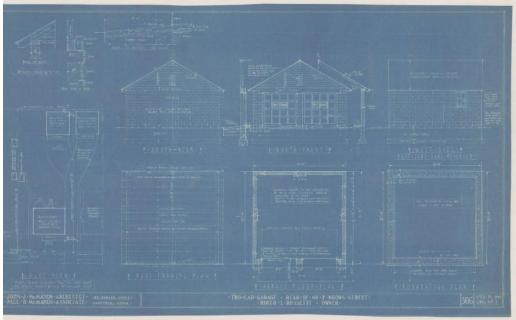

## Title Rocco Rossetti Garage

Date 1948

Primary Maker John J. McMahon

Medium Blueprint; cyanotype on paper

Description Drawings include plans for plot, roof framing, foundation, garage floor and elevations for front, side, and rear. Also, details of eaves, door jambs and head, apron. Plans include property line, curb, brick ash sheds, existing house, mutual driveway, neighbor property, new cinder block garage, existing frame garage, (existing house is brick, 1st story, frame above gambrel roof), concrete floor, garage doors, rafters and studs. Elevations show cinder block sides, face boards, clapboards, garage door with D.T. Glass roofing paper and asphalt shingles, stock louver frame with fly-screen. Details of rafter and studs. Scale for drawings is 1/16" = 1'0", 1/4" = 1'0" and 3/4" = 1'0".