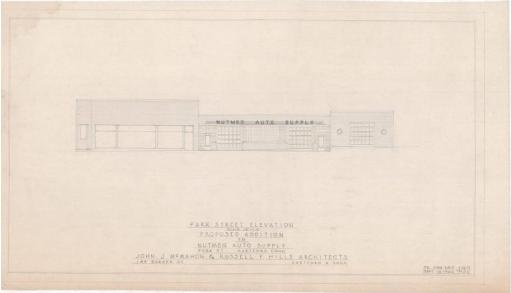

## Title Nutmeg Auto Supply, 159 Park Street, Hartford

Date 1946

Primary Maker John J. McMahon

Medium Drawings; pencil and black ink on paper

Description Drawings include plan for plot and elevation for front facade. Plan

includes Hudson Street, Park Street, compass, existing building, 12 degrees

pitch on ramp, loading dock, skylight, machine shop, future toilet and freight

elevator. Elevation shows three garage doors with flat roof, plate glass windows

and roundels. Scale for drawings is 1/8" =1'0".

Dimensions Sheet (height x width): 24 x 27 1/8in. (61 x 68.9cm)