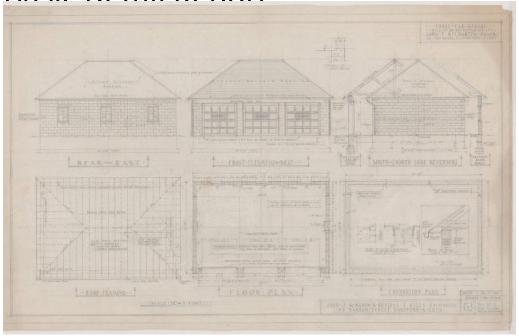

## Title John Kilmartin Garage

Date 1944-1947

Primary Maker John J. McMahon

Medium Drawings; pencil on paper

Description Drawings include plans for property, foundation, floor, roof and details of rear wall, unknown, continuous reinforced beam and garage door. Also elevations for rear east, front west, side south and side north. Plans include existing house, new garage, driveway, property line, compass, Huntington Street, concrete walls, concrete floor, iron gutter, asphalt shingle and roof rafters. Elevations show one story building with asphalt shingle hipped roof and three door garage. Facade includes two over two double hung sash windows with galvanized iron eaves, gutter and glazed windows on garage doors. Details show galvanized iron gutter and sand block. Scales for drawings are 1/8" = 1'0" and 1/4" = 1'0".

## Basic Detail Report Dimensions Sheet (height x width): 19 x 30 1/8in. (48.3 x 76.5cm)