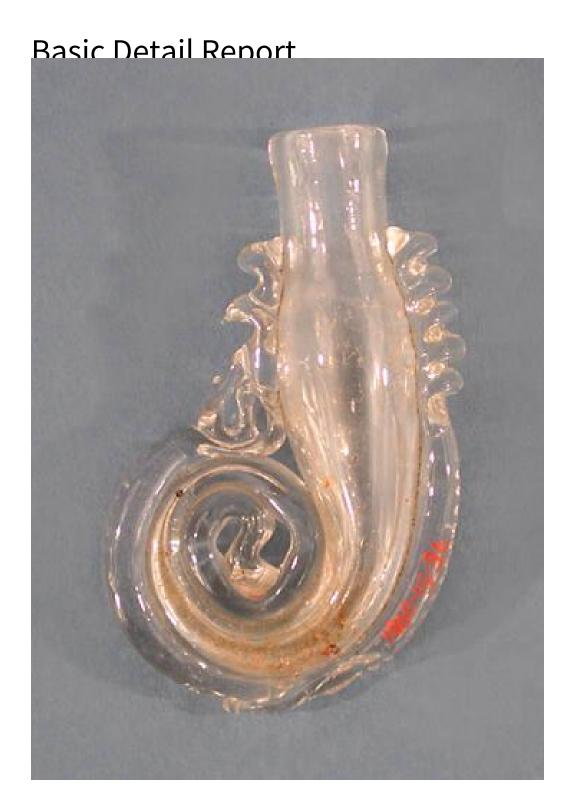

## **Basic Detail Report**

Description Blown colorless lead glass smelling bottle in the shape of a sea horse. The smelling bottle is made from a hollow tube of glass, with a cylindrical neck above a slight bulge that narrows and curves tightly around itself. Extra pieces of glass have been applied at the sides and then tooled, giving texture to each edge. There is a chip in the edge of the glass, at the opposite end from the neck.