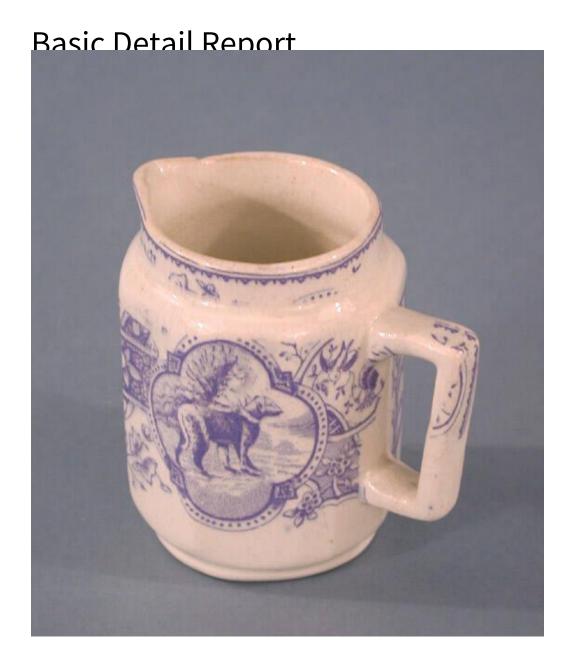

## Title Child's Creamer

Date about 1925

Primary Maker Unknown

Medium Mechanically-molded earthenware with underglaze blue decoration

Description Octagonal, white, miniature earthenware creamer, part of a larger

partial set of miniature teawares consisting of a teapot, lidded sugar bowl,

creamer, slop bowl, five saucers, six plates, and four teacups. The entire set is

decorated with a bright blue, underglaze, transfer-printed pattern and border in

## **Basic Detail Report**

the Aesthetic style. The pattern found on most pieces in the set consists of a central scene of a small girl standing behind a large dog, both looking to the right. The scene of the girl and dog is surrounded by a border of a dotted line between two solid lines, interrupted three times by a triangular area with small stylized flowers inside. This is surrounded by a circular area with various decorative elements inside. There is a semi-circular area with two birds inside, a panel of blue and white fabric with white flowers and fruit over the fabric, and a square area with two birds and more flowers. These three decorative elements are separated from each other by areas of white and various flowers. The entire pattern, the scene of the girl and dog surrounded by various decorative elements, is surrounded by a line of alternating triangles and short lines. The border, found at the rim of many pieces in the set, consists of an octagonal lattice pattern interrupted periodically by rectangular areas of blue with white flowers on top. The creamer has a variation of the above-described pattern printed on the outside. The scene of the girl and dog is printed to the left of the molded and applied handle; however, the decorative elements and flowers circle the outside of the creamer instead of the scene. The handle, formed in a mold as part of the body of the creamer, has a portion of the underglaze blue pattern printed on the outside. There is crazing on all surfaces of the creamer. Dimensions Primary Dimensions (height x width x depth): 3 1/4 x 3 1/4 x 1 7/8in. (8.3 x 8.3 x 4.8cm)