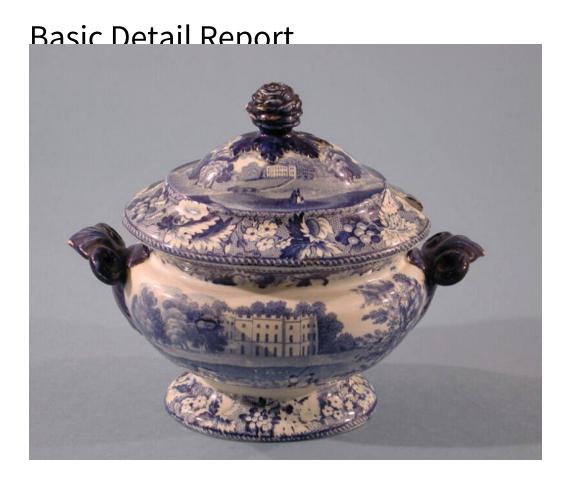

## **Title Sauce Tureen**

Date 1820-1840

Primary Maker Staffordshire potteries

Medium Mold-formed buff-colored earthenware with a blue-tinted glaze and underglaze cobalt blue decoration

Description Oval sauce tureen (.a) and lid (.b) of buff-colored earthenware with a blue-tinted glaze, a type of ceramic known as pearlware. The sauce tureen is decorated with two different transfer-printed landscapes and similar borders in underglaze cobalt blue. The sauce tureen and lid may be a married set (see Curatorial Remarks). Tureen (.a): The landscape found on both sides of the tureen consists of a three-story, white, crenellated building in the middle distance, with trees in the background. A shepherd or farmer is tending his flock

## **Basic Detail Report**

of sheep and cows on the lawn in front of the home while standing next to a woman and child. The tureen has a border at the foot and the inside and outside of the rim, consisting of leaves, clusters of grapes, and small flowers. Two handles, each in the shape of a leaf or fleur-de-lis, have been molded and applied to opposite sides of the tureen. Lid (.b): The oval lid, which has a small cut-out to leave space for the handle of a spoon, has a somewhat different landscape printed twice on opposite sides. The landscape shows a three-story white building with a hipped roof in the middle distance, with trees and hills in the background. A man, woman, and child are walking on the lawn in front of the building. The rim of the lid has a similar border as the tureen, consisting of leaves, clusters of grapes, and small flowers. A molded and applied finial in the shape of a flower decorates the middle of the lid. There are several areas where the deep cobalt blue glaze seems to have been chipped off. The chips are not deep, and very little of the earthenware ceramic below is missing. This occurs on protruding areas of the handles on the tureen and the finial on the lid. Dimensions Component (length x width x height of tureen): 8 1/4 x 5 x 4in. (21 x 12.7 x 10.2cm) Component (length x width x height of lid): 5 3/4 x 4 5/8 x 2 3/4in. (14.6 x 11.7 x 7cm)