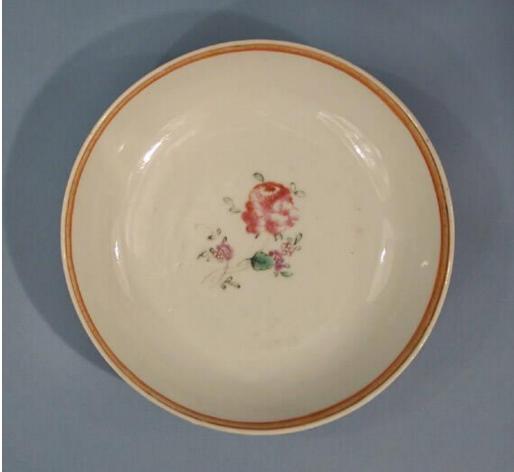

## **Title Saucer**

Date about 1810-1820

Primary Maker Unknown

Medium Wheel-thrown Chinese export porcelain with gilding and overglaze enamels in pink, green, black, orange, and red Description Round, Chinese export porcelain saucer with hand-painted gilding and overglaze enamels in pink, green, black, orange, and red. A pink flower with green leaves is painted in the center of the saucer. There is a narrow border at the rim, consisting of a band of orange with red lines on either side. The band of orange is decorated with fine lines of gilding in a geomtric pattern. Dimensions Primary Dimensions (diameter): 5 3/8in. (13.7cm)