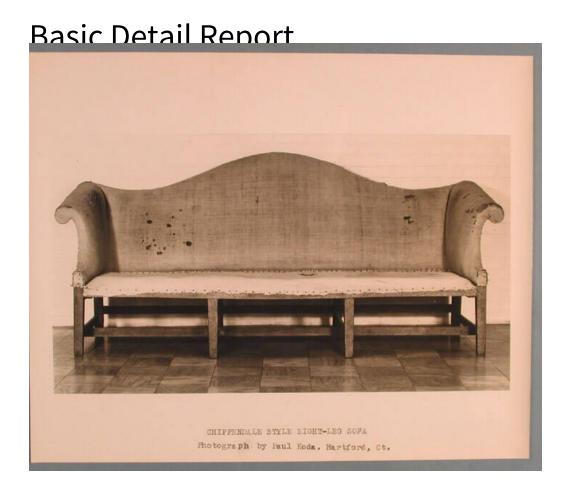

Description Ten cardboard patterns and five drawings relating to sofas and settees worked on by Paul Koda. Includes: Four drawings for McIntire sofa (2004.30.29.1.1-.4) Five cardboard patterns for legs and rails for Hepplewhite sofa (2004.30.29.2.1-.5) Drawing of arm for Hitchcock settee (2004.30.29.3.0) Three cardboard patterns for foot of sofa (2004.30.29.4.1-.3) Two cardboard patterns for large sofa (2004.30.29.5.1-.2) Photographs of sofas and settees Dimensions Sheet (height x width or smaller): 6 x 44in. (15.2 x 111.8cm)