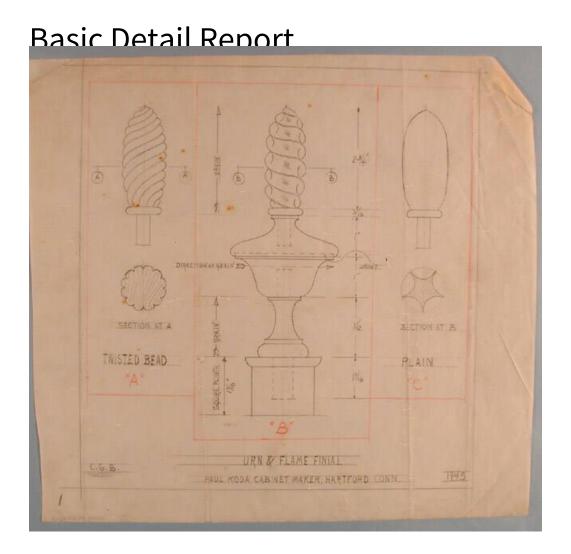

## **Title Designs for Finials**

Date 1928-1990

Primary Maker Eliphalet Chapin

Medium Drawings; graphite and ink on paper or cardboard

Description Eighteen drawings, three patterns, and one blueprint relating to miscellaneous finials. Includes: Blueprint and drawing titled, "Pilars & Finial" (2004.30.28.1.1-.2) Nine drawings and a cardboard pattern for eight Eliphalet Chapin cartouches (2004.30.2-.9.0) Three drawings and two cardboard patterns for urn and flame finials (2004.30.28.10.1-.3, 2004.30.28.16.1-.2) Two drawings