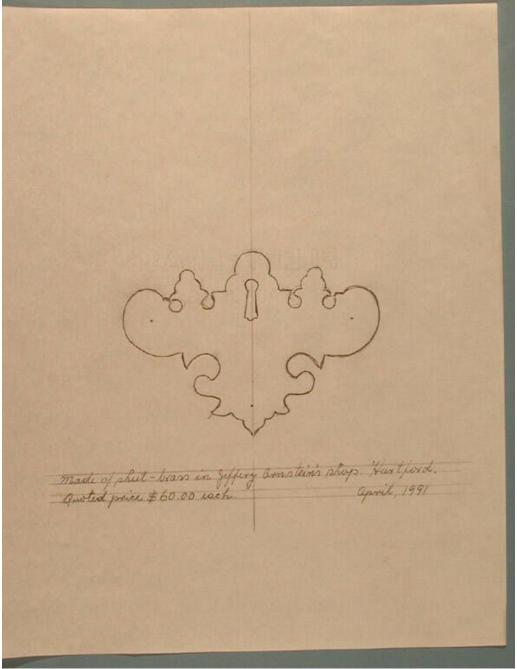

## Title Designs for Furniture Hardware

Date about 1950 to 1991

Medium Drawings; graphite and ink on paper or cardboard Patterns; cardboard,

metal and wood

Description Four drawings and five cardboard patterns and one wood pattern

relating to furniture hardware. Includes: Two drawings and one cardboard

## **Basic Detail Report**

pattern for three keyplates and hinges (2004.30.20.1.0, 2004.30.20.6.0-.7.0) Two

drawings for different knobs (2004.30.20.2.0-.3.0) Four patterns for two braces

(2004.30.20.4.0-.5.1a-d) Wood pattern for knob (2004.30.20.8.0)