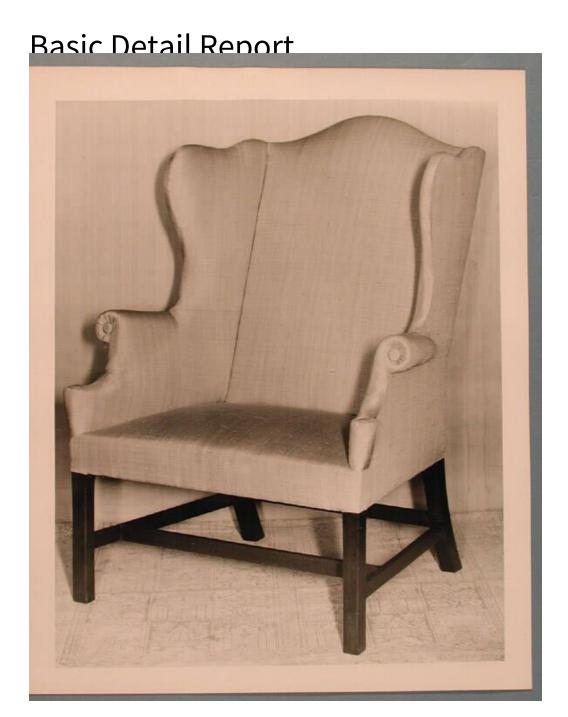

Boiler Insurance and Inspection Company (2004.30.13.5.0) Photographs of easy

chairs

Dimensions Sheet (height x width or smaller): 44 1/4 x 28 1/4in. (112.4 x 71.8cm)