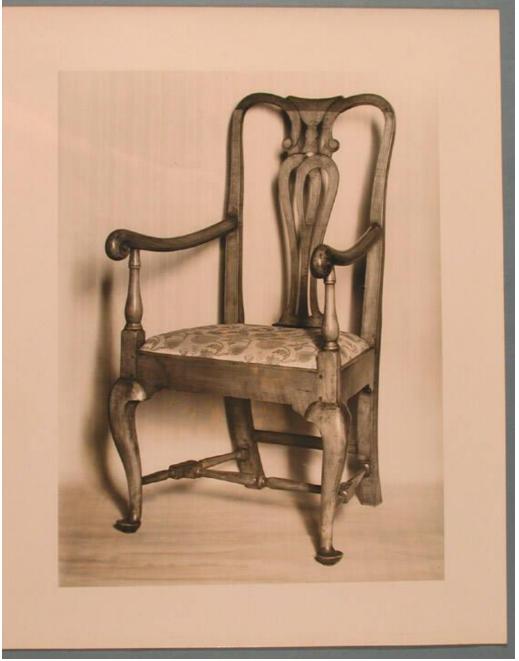

## Title Designs for Queen Anne Chairs

Date about 1965

Medium Drawings; graphite and ink on cardboard Pattern; wood Photography;

gelatin silver prints on paper

Description Six drawings and one wood pattern relating to Queen Anne style

chairs worked on by Paul Koda. Includes: Drawing for maple chair with rush seat

## **Basic Detail Report**

(2004.30.10.1.0) Drawing for Pennsylvania Queen Anne chair (2004.30.10.2.0)

Four drawings for walnut Queen Anne chair (2004.30.10.3.1-4) Wood pattern for

urn splat (2004.30.10.4.0) Photographs of Queen anne chairs