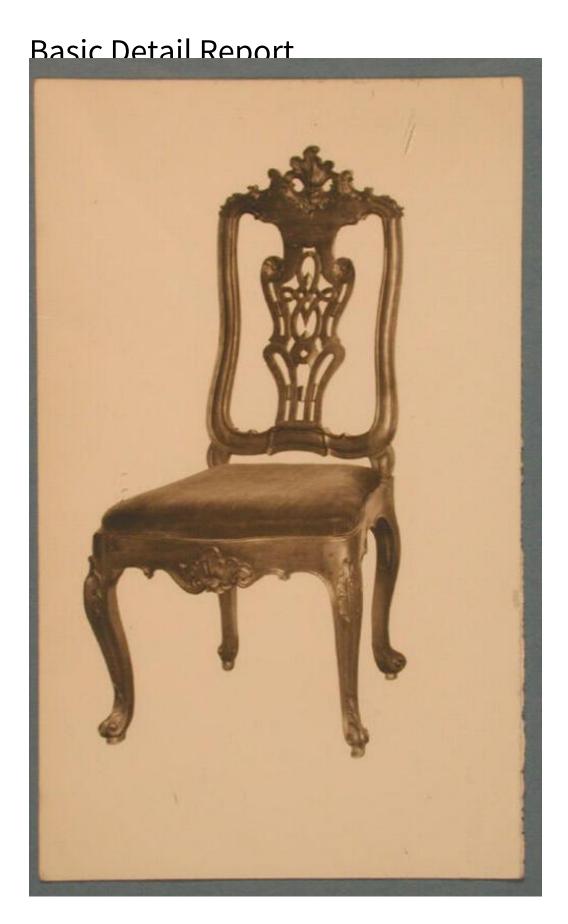

## **Basic Detail Report**

Medium Drawings; graphite on paper. Patterns; paper and wood Photography; gelatin silver prints on paper

Description Three paper patterns, one wood pattern, two stencils, and one drawing of ornaments and parts of Chippendale chairs worked on by Paul Koda. Includes: One paper pattern and stencil for Chippendale chair back (2004.30.7.1.1-.2) One paper pattern for Chippendale chair splat and crestrail (2004.30.7.2.0) One paper pattern for shell on Chippendale chair (2004.30.7.3.0) Stencil for Robbins chair back (2004.30.7.4.0) Drawing for a claw-and-ball foot for Robbins Bros. (2004.30.7.5.0) Photographs of Chippendale chairs (2004.30.7.6...) One wood pattern for scrolled splat (2004.30.7.7.0)