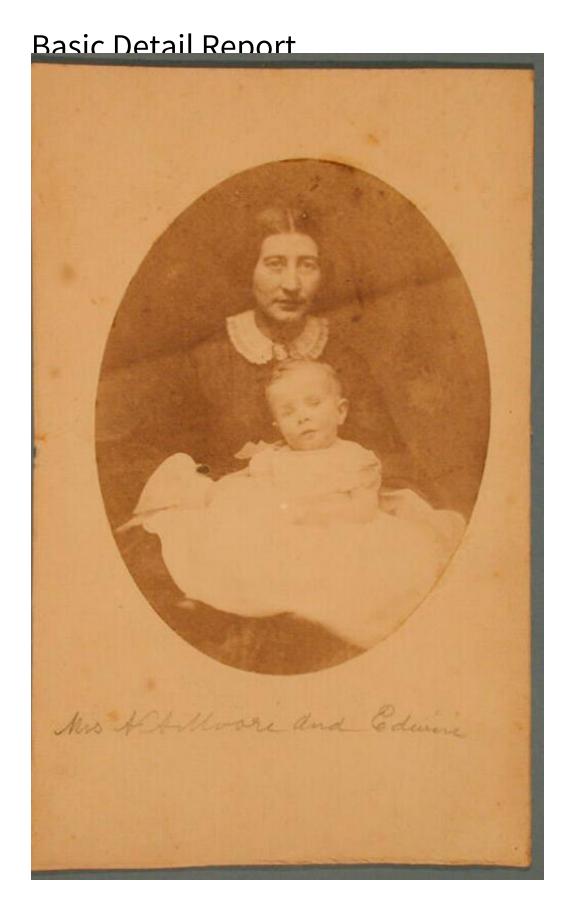

## **Basic Detail Report**

Primary Maker Jesse L. Judd

Medium Photography; salt print on paper, albumen prints on paper

Description Studio portraits of the same woman at various ages. In one oval

portrait, she appears as a young woman holding an infant. In another, she is

seated, wearing a dress with velvet trim; a young girl in a plaid dress stands

beside her. In one, she is an elderly woman with gray hair.

Dimensions Primary Dimensions (image height x width):  $4\,9/16\,x\,3\,1/2$  in. (11.6 x 8.9cm) or smaller Sheet (height x width):  $5\,1/2\,x\,3\,7/8$  in. (14 x 9.8cm) or smaller Mount (height x width):  $6\,1/2\,x\,4\,1/2$  in. (16.5 x 11.4cm) or smaller