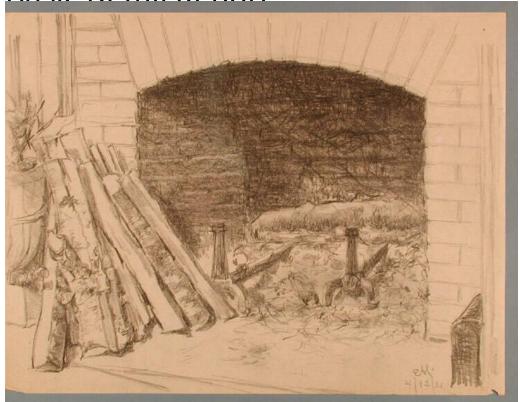

## Title Still Lifes.

Date 1880-1921

Primary Maker Edwin Augustus Moore

Medium Drawings; pencil on wove paper, tissue paper, and cardboard

Description Compositions include boxes and bottles with glass or cork stoppers;

a brick fireplace with two iron firedogs and a pile of split kindling; a sketch

showing eight drawings or paintings arranged in a circle, with a sleeping dog

and cat on the verso.

Dimensions Primary Dimensions (image height x width):  $7.7/8 \times 10.1/2$  in. (20 x 26.7cm) or smaller Sheet (height x width):  $8.3/4 \times 11.1/2$  in. (22.2 x 29.2cm) or smaller