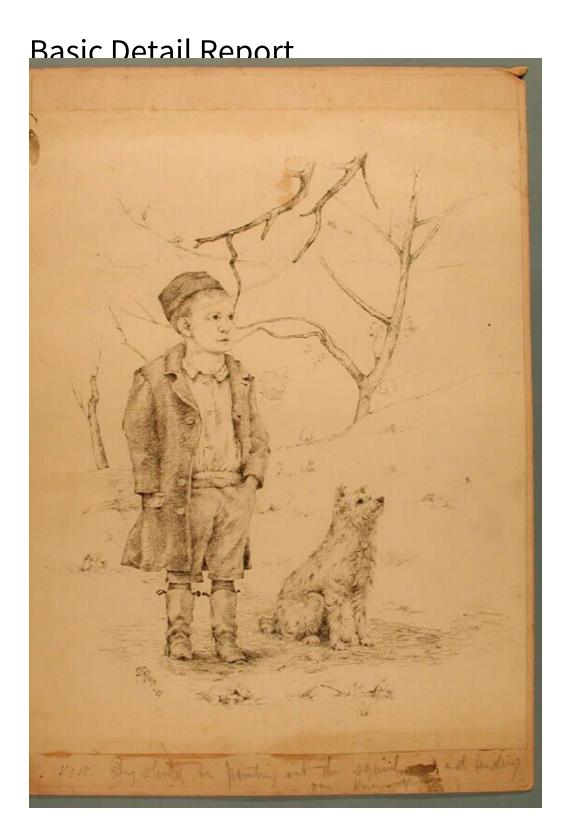

## **Basic Detail Report**

Description Drawings of people include a portrait of a woman seen in profile; two women seated outdoors beneath an umbrella, apparently sketching or reading; a boy wearing boots, short pants, an overcoat, and a cap, with a small shaggy dog, possibly a terrier; a man with a mustache who appears to be sewing; a bearded man asleep; and an academic study of a boy's leg.