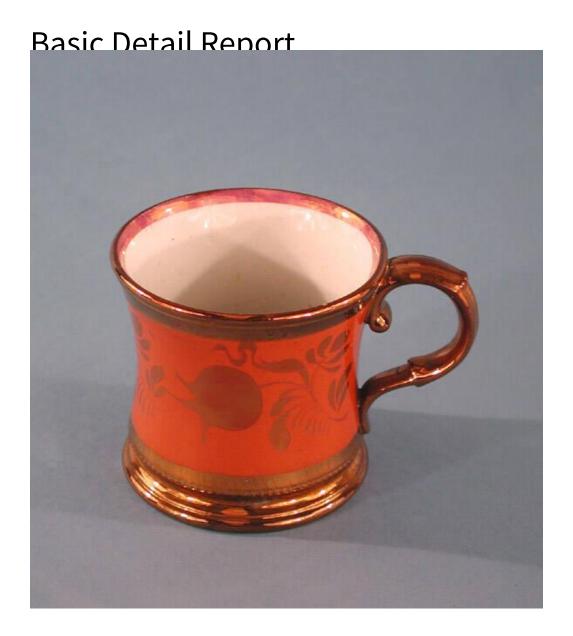

## Title Mug

Date 1830-1850

Primary Maker Lord family

Medium Mechanically-molded earthenware decorated with copper luster

Description Copper lusterware mug with hand-painted floral decorations on a field of deep orange. After the mug was formed by a mechanical molding process, the handle was molded and applied to the body of the mug. The decoration was added to the outside of the mug by applying gold luster over a deep orange slip, creating the look of copper. Gold luster was applied in a band

## **Basic Detail Report**

at the rim, foot, and base of the mug. A band of the deep orange slip,

overpainted with the floral decorations in gold luster, was left visible in the

middle of the mug. There is some crazing on the inside of the mug.