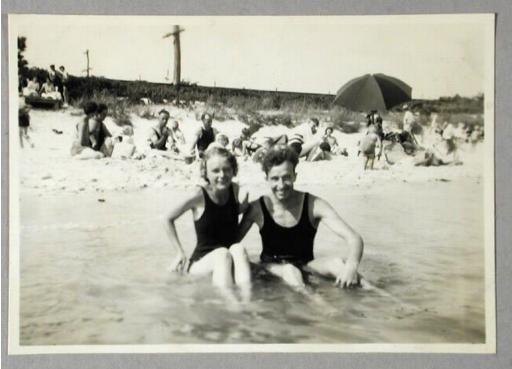

## Title Schaber Family at the Beach

Date 1920-1949

Primary Maker Unknown

Medium Photography; gelatin silver prints on paper Description Men, women, boys, and a girl are seated on beaches. Most wear bathing suits, but some women wear dresses or skirts and blouses. Some wear or hold sunglasses. One woman wears a bathing cap. One boy holds a small black and white dog, apparently a terrier. Some sit beneath beach umbrellas. One umbrella has a printed advertisement for radios on it. Automobiles are parked in the background of some photographs. Railroad tracks are in the background of others. A dock and a motor boat are in the background of one photograph.